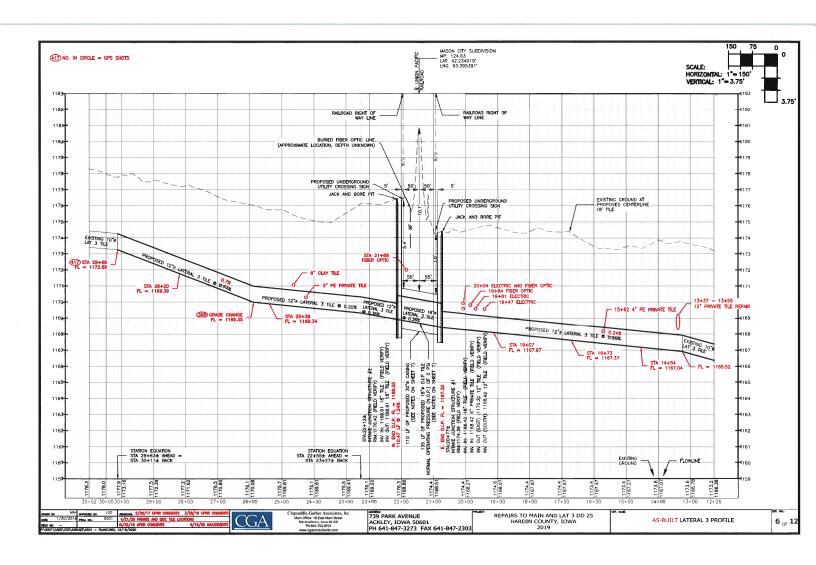

### **Project Deviations**

This project followed the authorized plans and specifications, with the following deviations (for reference see as-built plan sheets included in Appendix M):

- 1. During construction of the Lateral 3 tile, the casing pipe under the UPRR right of way required changes due to UPRR comments. This resulted in no change in the contract price, but a change in the substantial completion date to April 1, 2020.
- 2. During construction of the Lateral 3 tile, it was discovered that there were actually 2 tiles (1 private and 1 district) crossing the UPRR in the vicinity of construction. As a result, the proposed crossing was upsized to accommodate both tiles. This resulted in an increase of \$25,605.00 and a change in the substantial completion date to June 30, 2020.
- 3. During construction of the Lateral 3 tile, it was discovered that the deeper tile (described above) did not have an outlet and was not connected to the Main tile. As a result, an outlet to the Main tile at the correct elevation had to be constructed. This resulted in an increase of \$45,223.75 and no change to the substantial completion date.
- 4. For a brief period during construction of the Lateral 3 tile, the weather conditions were not favorable for construction and the additional pipe footage required additional time to install. This resulted in no change in the contract price, but a change in the substantial completion date to July 31, 2020.
- 5. During construction of the Lateral 3 tile, the boring contractor was delayed and the additional pipe footage required additional time to install. This resulted in no change in the contract price, but a change in the substantial completion date to August 31, 2020.
- 6. During construction of the Lateral 3 tile, CCTV was not able to be performed east of the UPRR and the tenant/landowner of the same requested that the existing tile not be removed. This resulted in a decrease of \$2,976.00 and no change to the substantial completion date.
- 7. After construction of the Lateral 3 tile, small discrepancies between the bid/change order quantities and the actual construction were rectified. This resulted in a decrease of \$4,204.55 and no change to the substantial completion date.