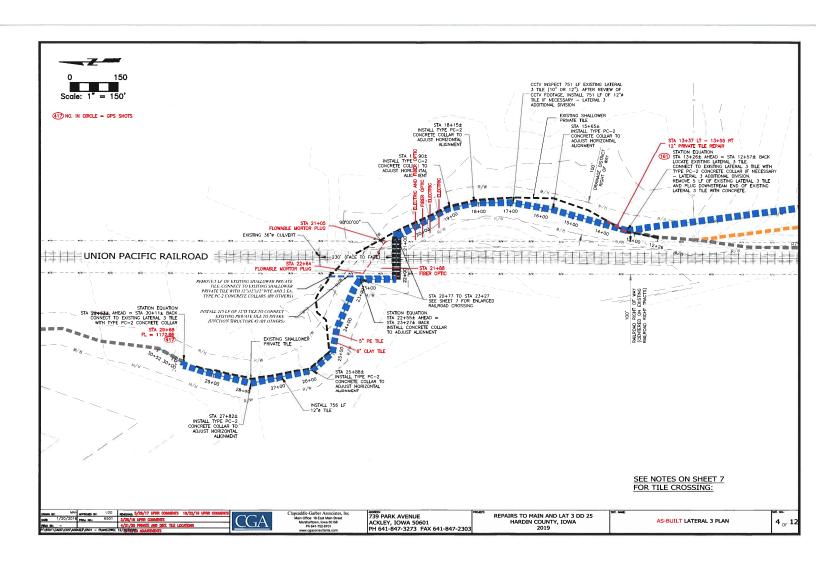

### **Project Deviations**

This project followed the authorized plans and specifications, with the following deviations (for reference see as-built plan sheets included in Appendix M):

- 1. During construction of the Lateral 3 tile, the casing pipe under the UPRR right of way required changes due to UPRR comments. This resulted in no change in the contract price, but a change in the substantial completion date to April 1, 2020.
- 2. During construction of the Lateral 3 tile, it was discovered that there were actually 2 tiles (1 private and 1 district) crossing the UPRR in the vicinity of construction. As a result, the proposed crossing was upsized to accommodate both tiles. This resulted in an increase of \$25,605.00 and a change in the substantial completion date to June 30, 2020.
- 3. During construction of the Lateral 3 tile, it was discovered that the deeper tile (described above) did not have an outlet and was not connected to the Main tile. As a result, an outlet to the Main tile at the correct elevation had to be constructed. This resulted in an increase of \$45,223.75 and no change to the substantial completion date.
- 4. For a brief period during construction of the Lateral 3 tile, the weather conditions were not favorable for construction and the additional pipe footage required additional time to install. This resulted in no change in the contract price, but a change in the substantial completion date to July 31, 2020.
- 5. During construction of the Lateral 3 tile, the boring contractor was delayed and the additional pipe footage required additional time to install. This resulted in no change in the contract price, but a change in the substantial completion date to August 31, 2020.
- 6. During construction of the Lateral 3 tile, CCTV was not able to be performed east of the UPRR and the tenant/landowner of the same requested that the existing tile not be removed. This resulted in a decrease of \$2,976.00 and no change to the substantial completion date.
- 7. After construction of the Lateral 3 tile, small discrepancies between the bid/change order quantities and the actual construction were rectified. This resulted in a decrease of \$4,204.55 and no change to the substantial completion date.