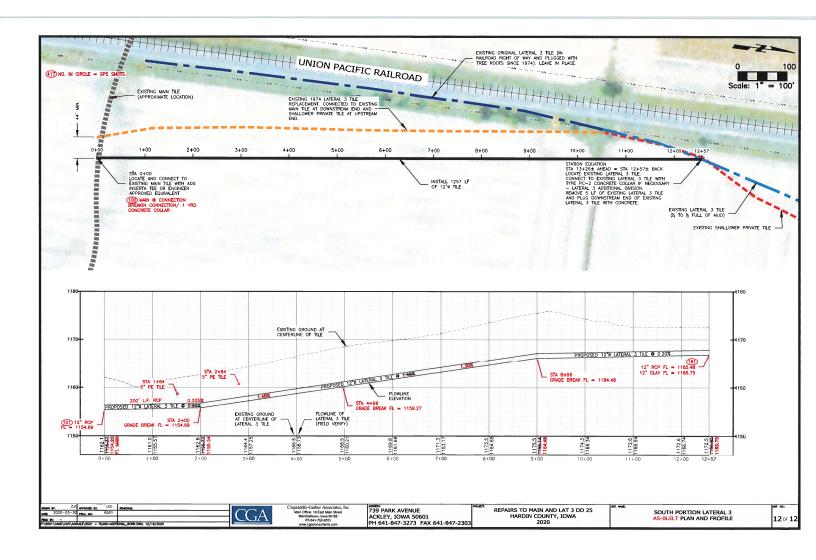

### **Project Deviations**

This project followed the authorized plans and specifications, with the following deviations (for reference see as-built plan sheets included in Appendix M):

- 1. During construction of the Lateral 3 tile, the casing pipe under the UPRR right of way required changes due to UPRR comments. This resulted in no change in the contract price, but a change in the substantial completion date to April 1, 2020.
- 2. During construction of the Lateral 3 tile, it was discovered that there were actually 2 tiles (1 private and 1 district) crossing the UPRR in the vicinity of construction. As a result, the proposed crossing was upsized to accommodate both tiles. This resulted in an increase of \$25,605.00 and a change in the substantial completion date to June 30, 2020.
- 3. During construction of the Lateral 3 tile, it was discovered that the deeper tile (described above) did not have an outlet and was not connected to the Main tile. As a result, an outlet to the Main tile at the correct elevation had to be constructed. This resulted in an increase of \$45,223.75 and no change to the substantial completion date.
- 4. For a brief period during construction of the Lateral 3 tile, the weather conditions were not favorable for construction and the additional pipe footage required additional time to install. This resulted in no change in the contract price, but a change in the substantial completion date to July 31, 2020.
- 5. During construction of the Lateral 3 tile, the boring contractor was delayed and the additional pipe footage required additional time to install. This resulted in no change in the contract price, but a change in the substantial completion date to August 31, 2020.
- 6. During construction of the Lateral 3 tile, CCTV was not able to be performed east of the UPRR and the tenant/landowner of the same requested that the existing tile not be removed. This resulted in a decrease of \$2,976.00 and no change to the substantial completion date.
- 7. After construction of the Lateral 3 tile, small discrepancies between the bid/change order quantities and the actual construction were rectified. This resulted in a decrease of \$4,204.55 and no change to the substantial completion date.