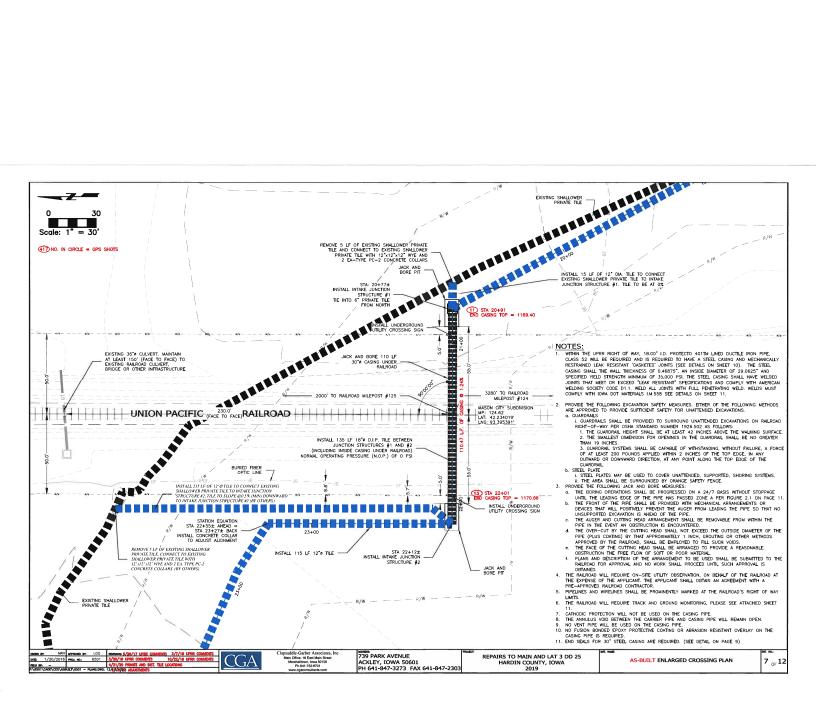

### **Project Deviations**

This project followed the authorized plans and specifications, with the following deviations (for reference see as-built plan sheets included in Appendix M):

- 1. During construction of the Lateral 3 tile, the casing pipe under the UPRR right of way required changes due to UPRR comments. This resulted in no change in the contract price, but a change in the substantial completion date to April 1, 2020.
- 2. During construction of the Lateral 3 tile, it was discovered that there were actually 2 tiles (1 private and 1 district) crossing the UPRR in the vicinity of construction. As a result, the proposed crossing was upsized to accommodate both tiles. This resulted in an increase of \$25,605.00 and a change in the substantial completion date to June 30, 2020.
- 3. During construction of the Lateral 3 tile, it was discovered that the deeper tile (described above) did not have an outlet and was not connected to the Main tile. As a result, an outlet to the Main tile at the correct elevation had to be constructed. This resulted in an increase of \$45,223.75 and no change to the substantial completion date.
- 4. For a brief period during construction of the Lateral 3 tile, the weather conditions were not favorable for construction and the additional pipe footage required additional time to install. This resulted in no change in the contract price, but a change in the substantial completion date to July 31, 2020.
- 5. During construction of the Lateral 3 tile, the boring contractor was delayed and the additional pipe footage required additional time to install. This resulted in no change in the contract price, but a change in the substantial completion date to August 31, 2020.
- 6. During construction of the Lateral 3 tile, CCTV was not able to be performed east of the UPRR and the tenant/landowner of the same requested that the existing tile not be removed. This resulted in a decrease of \$2,976.00 and no change to the substantial completion date.
- 7. After construction of the Lateral 3 tile, small discrepancies between the bid/change order quantities and the actual construction were rectified. This resulted in a decrease of \$4,204.55 and no change to the substantial completion date.